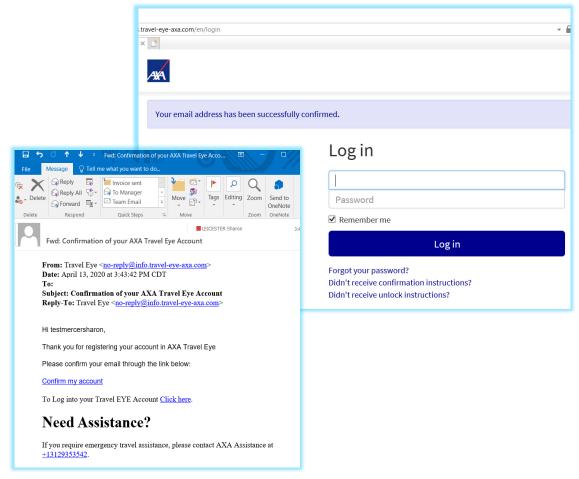

#### www.mercertravelassist.com

What happens when a user clicks "Log in here" Create account Username Email TRAVEL INTELLIGENCE PORTAL Password Password confirmation Sign up Didn't receive unlock instructions? This dedicated travel portal offers personalized intelligence for the life New users will get this page to create their Travel EYE account cycle of your trip. You will have access to real-time destination-based tips and alerts, country and city risk analysis, an international medical network and more. \*Please note: Our portal provider is changing June 1, 2020. Click below to learn more and register for your ne **Click Here** Alert to inform customers to Once they create their account, they will be taken directly to the site. create their Travel EYE account

#### **Account registration**