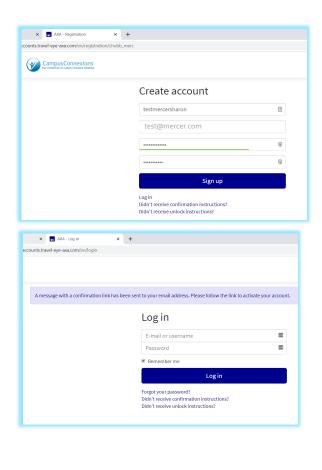

#### www.mercertravelassist.com

What happens when a user clicks "Log in here" Create account Username Email TRAVEL INTELLIGENCE PORTAL Password Password confirmation Sign up Didn't receive unlock instructions? This dedicated travel portal offers personalized intelligence for the life New users will get this page to create their Travel EYE account cycle of your trip. You will have access to real-time destination-based tips and alerts, country and city risk analysis, an international medical network and more. \*Please note: Our portal provider is changing June 1, 2020. Click below to learn more and register for your ne **Click Here** Alert to inform customers to Once they create their account, they will be taken directly to the site. create their Travel EYE account

#### **Account registration**