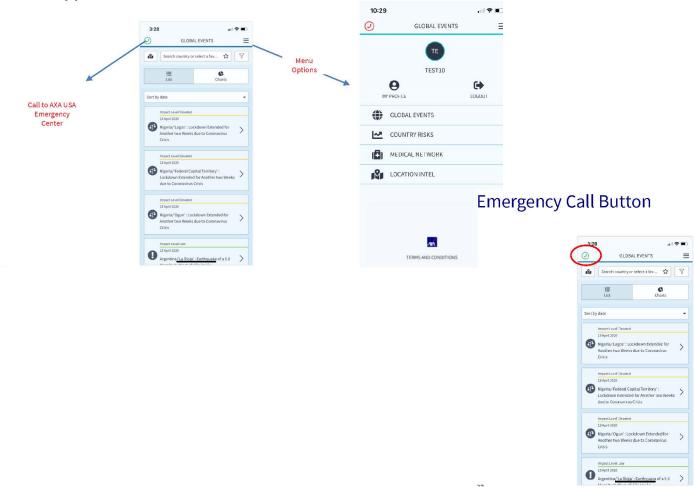

#### **Mobile App**

#### Travel EYE risk/intelligence portal

Mobile App

## Travel EYE risk/intelligence portal