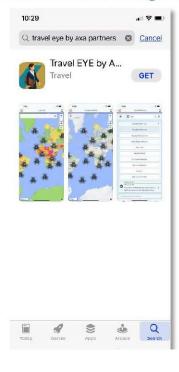

#### Travel EYE risk/intelligence portal

After creating your Travel EYE account, download the mobile app and activate it

**Travel Eye App** 

Available in iTunes and Google Play Store

Search for "Travel EYE by AXA Partners"