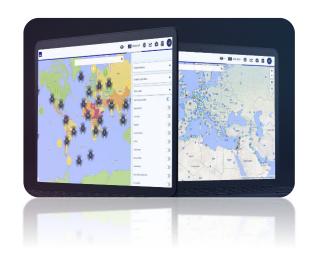

### Travel EYE risk/intelligence portal

#### **Mobile App**

#### Travel EYE risk/intelligence portal

After creating your Travel EYE account, download the mobile app and activate it

**Travel Eye App** 

Available in iTunes and Google Play Store

Search for "Travel EYE by AXA Partners"