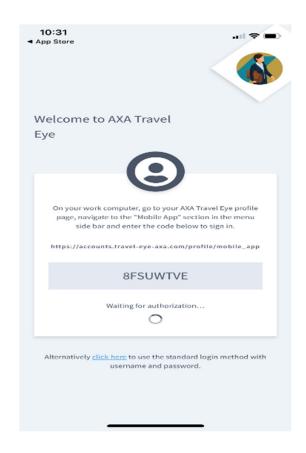

age to create their Travel EYE account cycle of your trip. You will have access to real-time destination-based tips and alerts, country and city risk analysis, an international medical network and more. \*Please note: Our portal provider is changing June 1, 2020. Click below to learn more and register for your ne **Click Here** Alert to inform customers to Once they create their account, they will be taken directly to the site. create their Travel EYE account



#### **Account registration**

### Travel EYE risk/intelligence portal







#### **Mobile App**

#### Travel EYE risk/intelligence portal

After creating your Travel EYE account, download the mobile app and activate it

**Travel Eye App** 





Available in iTunes and Google Play Store



Search for "Travel EYE by AXA Partners"





#### **Mobile App**

#### Travel EYE risk/intelligence portal

Mobile App







#### **Mobile App**

## Travel EYE risk/intelligence portal

#### **Location Intel**





# brighter below to the second of the second