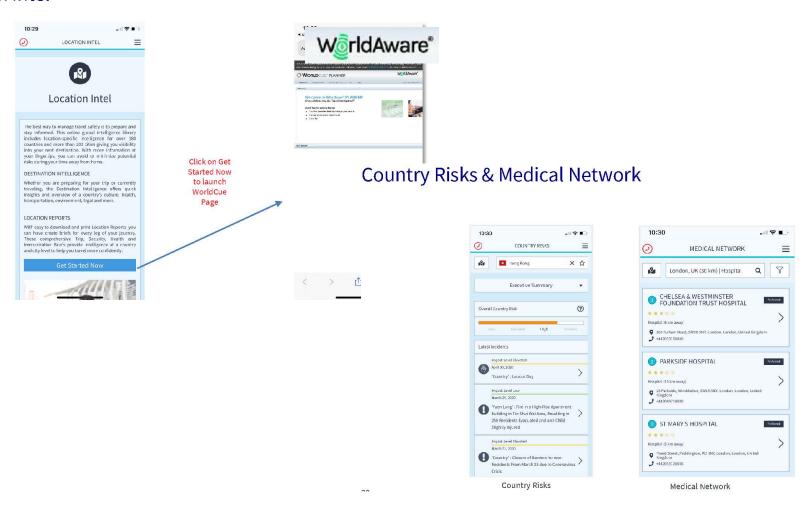

ional medical network and more. \*Please note: Our portal provider is changing June 1, 2020. Click below to learn more and register for your ne **Click Here** Alert to inform customers to Once they create their account, they will be taken directly to the site. create their Travel EYE account



#### **Account registration**

### Travel EYE risk/intelligence portal







#### **Mobile App**

#### Travel EYE risk/intelligence portal

After creating your Travel EYE account, download the mobile app and activate it

**Travel Eye App** 





Available in iTunes and Google Play Store



Search for "Travel EYE by AXA Partners"





#### **Mobile App**

#### Travel EYE risk/intelligence portal

Mobile App







#### **Mobile App**

## Travel EYE risk/intelligence portal

#### **Location Intel**





# brighter below to the second of the second